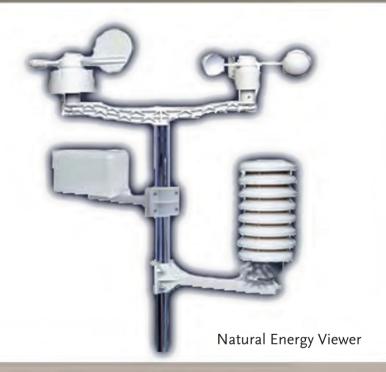

# Natural energy viewing station

With this data it is easy to calculate the benefits you can gain from nature to generate sustainable energy with the other products of **WAWA Energy Solutions.** 

Weather Station Set Includes:

- Receiver, Including touch screen, stylus and USB port for easy connection to your PC
- Station Including mast, easy to install on top of your roof, equipped with four outdoor sensors:
- 1. thermo-hydro transmitter
- 2. wind speed sensor
- 3. wind direction sensor
- 4. rain sensor
- PC software; all weather data from station, and weather history data with user adjustable measuring intervals can

## Natural Energy Viewer