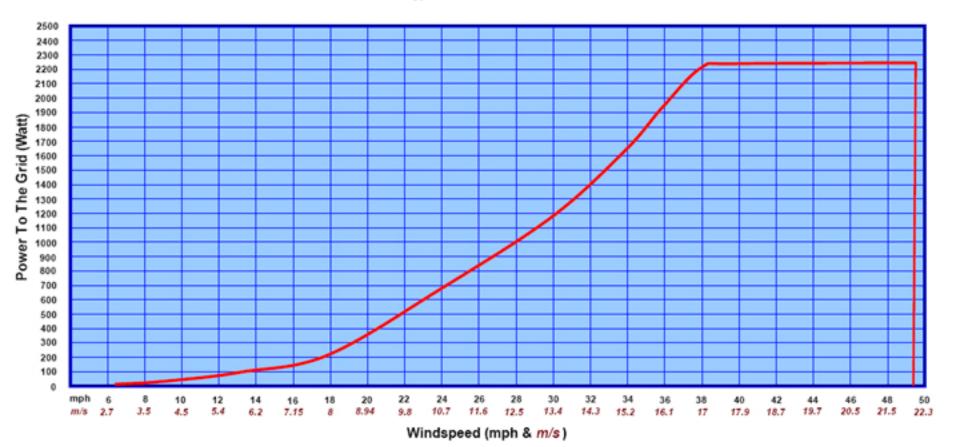

Weather alarm modes
- Forecast icons based on changing barometric pressure
- Barometric pressure (in Hg or hPa) with 0.1 hPa resolution
- Wireless outdoor and indoor humidity (% RH)
- Records min. and max. humidity with time and date stamp
- Wireless outdoor and indoor temperature (°F or °C)
- Records min. and max. temperature with time and date stamp
- Receive and displays the radio controlled time and date
- 12 or 24-hour time display
- Perpetual calendar
- Time zone setting
- Time alarm
- High light LED backlight
- Wall hanging or free standing
- · Synchronized instant reception
- Low power consumption (over 2 years battery life for transmitter)



### Energy Ball® V100 Power Curve

#### Powercurve Energy Ball® V100





### Energy Ball® V200 Power Curve

Energy Ball® V200 Power Curve





ENERGY SOLUTIONS
Reliable Energy for Africa.
Unit: mm | Scale: - Checked: DvW
| Size: A1 | Weight: -

- BREAK SHARP EDGES:- Angles: ±- General fol: NEN-ISO 2768c
- Surface finish to: ISO 1302 / ISO 468