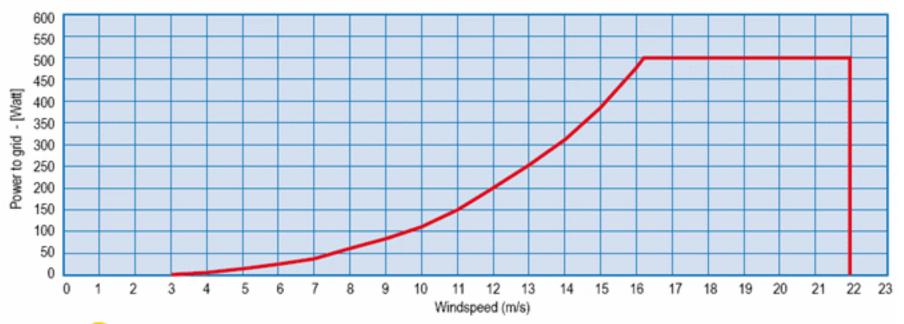

irection display with LCD compass
- Weather forecast tendency arrow
- Weather alarm modes
- Forecast icons based on changing barometric pressure
- Barometric pressure (in Hg or hPa) with 0.1 hPa resolution
- Wireless outdoor and indoor humidity (% RH)
- Records min. and max. humidity with time and date stamp
- Wireless outdoor and indoor temperature (°F or °C)
- Records min. and max. temperature with time and date stamp
- Receive and displays the radio controlled time and date
- 12 or 24-hour time display
- Perpetual calendar
- Time zone setting
- Time alarm
- High light LED backlight
- Wall hanging or free standing
- · Synchronized instant reception
- Low power consumption (over 2 years battery life for transmitter)



### Energy Ball® V100 Power Curve

#### Powercurve Energy Ball® V100





### Energy Ball® V200 Power Curve

Energy Ball® V200 Power Curve





ENERGY SOLUTIONS
Reliable Energy for Africa.
Unit: mm | Scale: - Checked: DvW
| Size: A1 | Weight: -

- BREAK SHARP EDGES:- Angles: ±- General fol: NEN-ISO 2768c
- Surface finish to: ISO 1302 / ISO 468