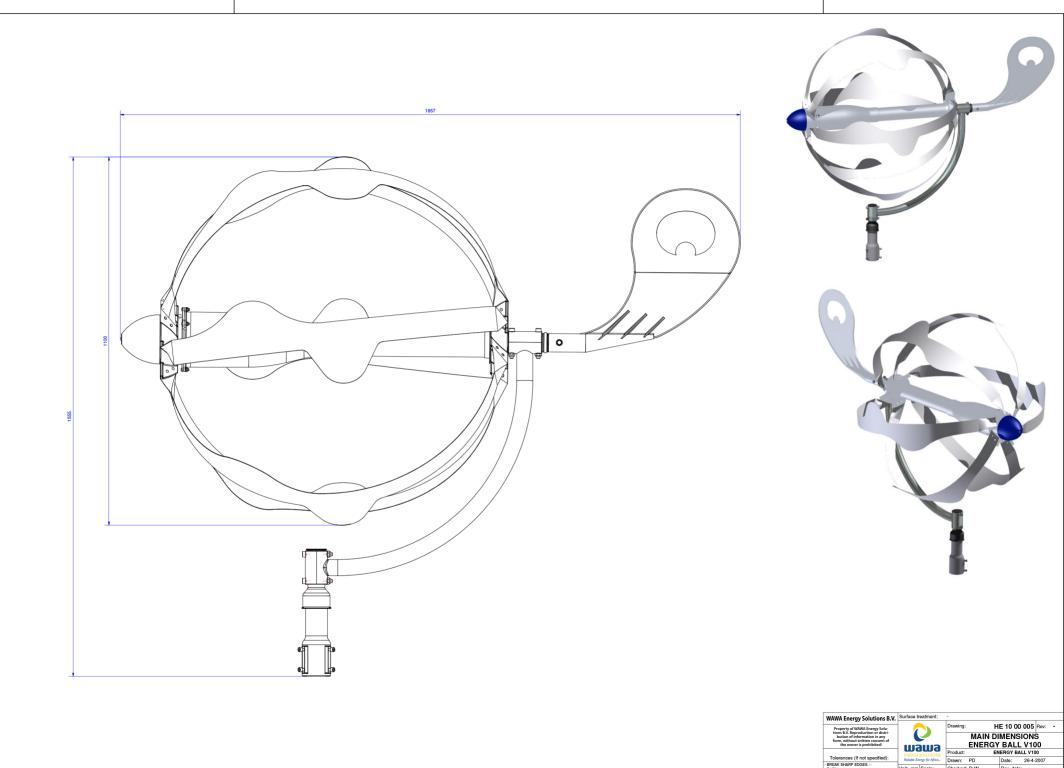

### Energy Ball® V200 Power Curve

Energy Ball® V200 Power Curve

ENERGY SOLUTIONS
Reliable Energy for Africa.
Unit: mm | Scale: - Checked: DvW
| Size: A1 | Weight: -

- BREAK SHARP EDGES:- Angles: ±- General fol: NEN-ISO 2768c
- Surface finish to: ISO 1302 / ISO 468