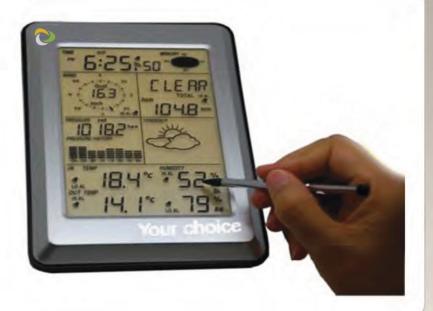

be recorded and uploaded to your personal computer.

The WAWA Energy Solutions Natural Energy Viewer Includes weather alarm modes for:

- a) Temperature
- e) Rainfall
- b) Humidity
- f) Wind speed
- c) Wind chill
- g) Air pressure
- d) Dew point
- h) Storm warning

#### Technical Data

| Specifications:               |                                                                  |
|-------------------------------|------------------------------------------------------------------|
| Outdoor temperature range:    | -40.0 °C to + 65.0 °C (-40 °F to +149 °F)                        |
| Indoor temperature range:     | o °C to + 50.0 °C (32 °F to +122 °F)                             |
| Humidity range:               | 10% to 99% (1% resolution)                                       |
| Rain volume display:          | o - 9999mm (show OFL if outside range)                           |
| Resolution display:           | 0.3mm (if rain volume < 1000mm)<br>1mm (if rain volume > 1000mm) |
| Wind speed:                   | 0~100mph (show OFL if outside range)                             |
| Measuring range air pressure: | 27.13inHg - 31.89inHg                                            |
| Resolution:                   | o.o1inHg                                                         |
| Alarm duration                | 120 sec                                                          |
| Transmission range:           | up to 100m (330 feet)                                            |
| Power consumption Receiver:   | 3 x AA alkaline batteries (not Included)                         |
| Power consumption Sensor:     | 2 x AA alkaline batteries (not Included)                         |

#### Features:

- · Touch screen panel
- USB port for easy connection to your PC
- All weather data from the base station and weather history data with user adjustable measuring intervals can be recorded and uploaded to your PC
- Free PC software for transfer weather data to PC
- Rainfall data (Inches or millimeters): 1-hour, 24-hour, one week, one month and total sInce last reset.
- Wind chill and dew point temperature display (°F or °C)
- Records min. and max. wind chill and dew point with time and date stamp
- Wind speed (mph, m/s, km/h, knots, Beaufort)
- Wind direction display with LCD compass
- Weather forecast tendency arrow
- Weather alarm modes
- Forecast icons based on changing barometric pressure
- Barometric pressure (in Hg or hPa) with 0.1 hPa resolution
- Wireless outdoor and indoor humidity (% RH)
- Records min. and max. humidity with time and date stamp
- Wireless outdoor and indoor temperature (°F or °C)
- Records min. and max. temperature with time and date stamp
- Receive and displays the radio controlled time and date
- 12 or 24-hour time display
- Perpetual calendar
- Time zone setting
- Time alarm
- High light LED backlight
- Wall hanging or free standing
- · Synchronized instant reception
- Low power consumption (over 2 years battery life for transmitter)